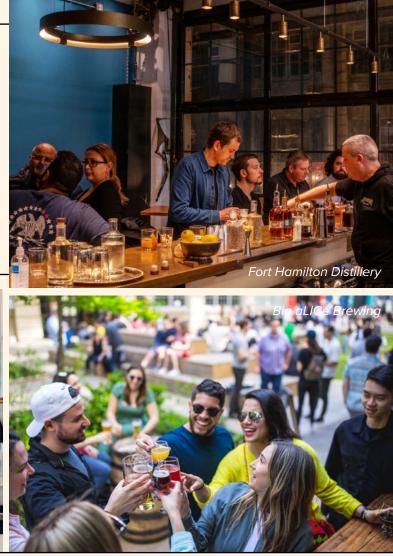

## **BUILDING 6** Brewers + Distillers

The ground and second floors are home to a collection of **10+ fully operational alcohol production facilities** and accompanying tasting rooms.