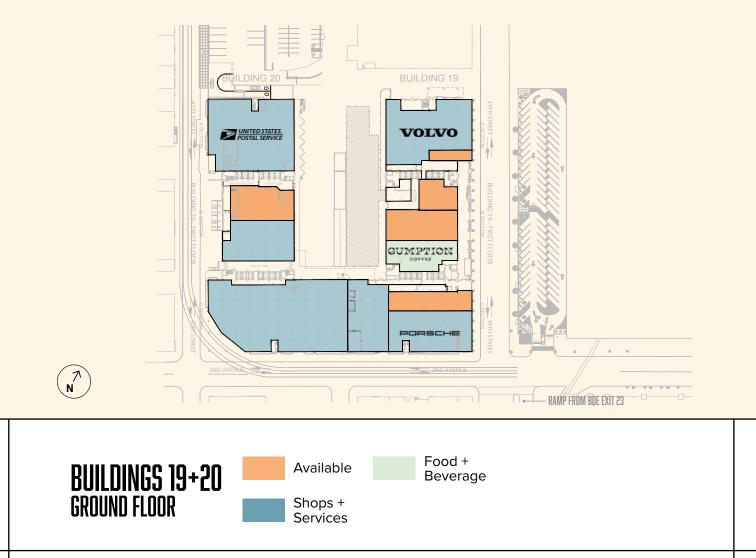

## **39<sup>th</sup> Street** Auto Hub + Arcade

Located directly off of BQE Exit 23, the 39<sup>th</sup> Street retail arcade is a prime location for **auto dealerships, product showrooms, and food and beverage retailers.** 