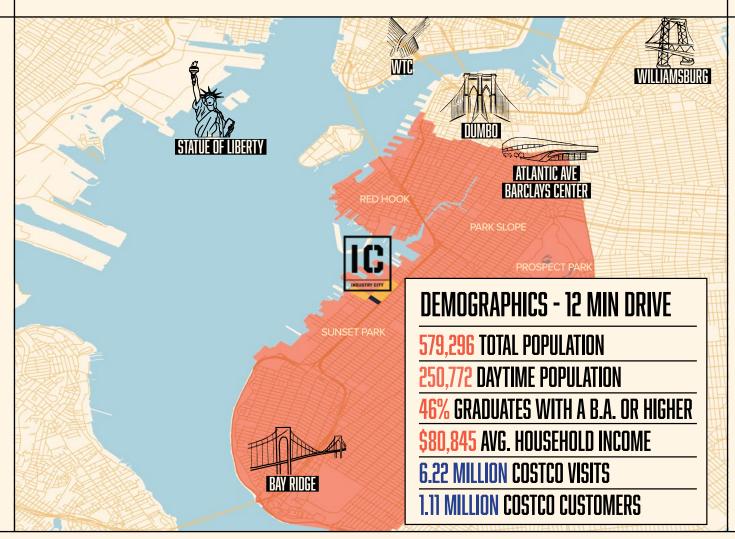

# 20,000 WEEKEND VISITORS 8,500 WORKDAY POPULATION

#### **BUILDING 1** National Retail

Building 1 retailers have prominent signage visible to over 150,000 cars per day from the Brooklyn-Queens Expressway, and over 6.25 million Costco shoppers per year.