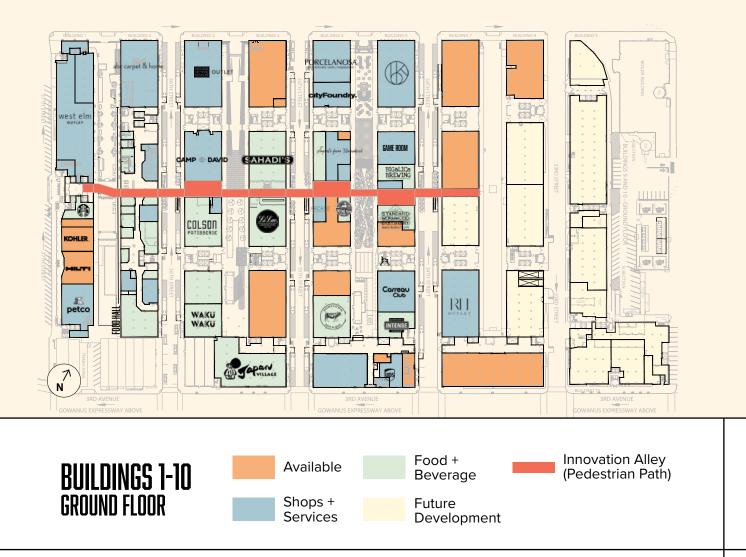

INDUSTRY CITY RETAIL OVERVIEW

#### **BUILDING 1** National Retail

Building 1 retailers have prominent signage visible to over 150,000 cars per day from the Brooklyn-Queens Expressway, and over 6.25 million Costco shoppers per year.

## **BUILDINGS 1-6** INNOVATION ALLEY

Cutting through the center of the campus, Innovation Alley doubles as a pedestrian pathway and an immersive shopping experience. Visitors are able to see the process behind a product and meet shopowners who are experts in their craft.

## **BUILDING 6** Brewers + Distillers

The ground and second floors are home to a collection of **10+ fully operational alcohol production facilities** and accompanying tasting rooms.

## **3**<sup>RD</sup> **AVENUE** ENDCAP RETAIL

Adjacent to the Brooklyn-Queens Expressway and Third Avenue, endcap retailers have traditional **open floor plates of 10,000 SF and 200' of retail frontage visible** from Third Avenue and the BQE.