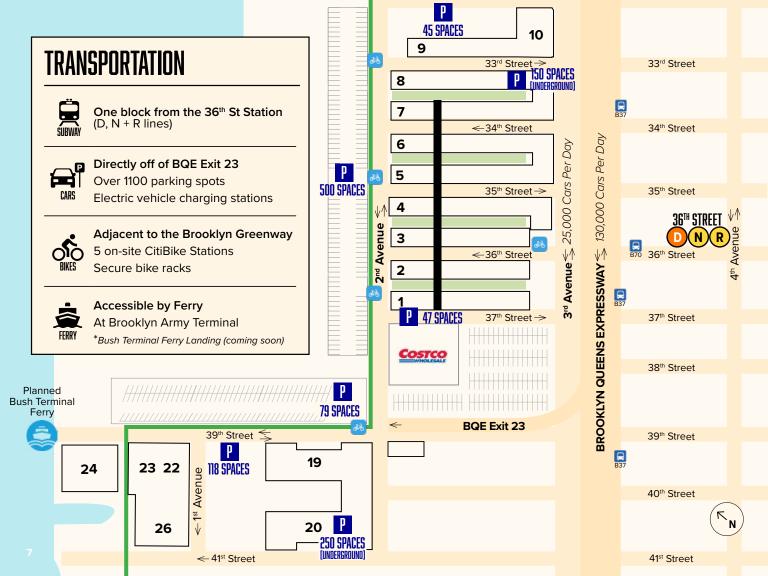

## **39<sup>th</sup> Street** Auto Hub + Arcade

Located directly off of BQE Exit 23, the 39<sup>th</sup> Street retail arcade is a prime location for **auto dealerships, product showrooms, and food and beverage retailers.** 