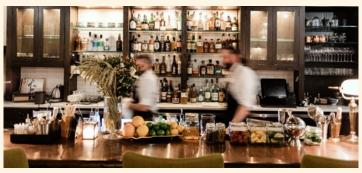

# **BROOKLYN'S FIRST FOOD HALL**

Imagined by the same team that curated the food hall at NYC's iconic Chelsea Market, Industry City's 40,000 square foot food hall offers visitors cuisines from around the world, grab-and-go bites, and sit-down dining options.