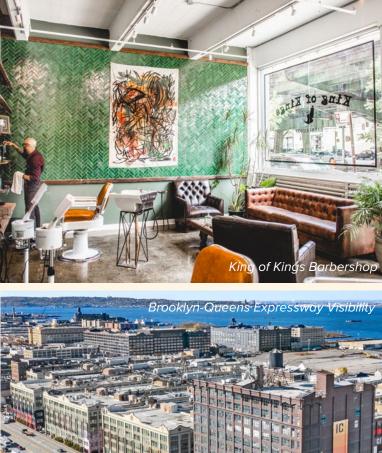

## **3**<sup>RD</sup> **AVENUE** ENDCAP RETAIL

Adjacent to the Brooklyn-Queens Expressway and Third Avenue, endcap retailers have traditional **open floor plates of 10,000 SF and 200' of retail frontage visible** from Third Avenue and the BQE.

## **2<sup>ND</sup> AVENUE** Design district

The Second Avenue storefronts are **dedicated to home design at any pricepoint.** From textiles and vintage finds to fine furnishings and fixtures, the Design District is a sourcing center for interior design professionals and DIYers alike.