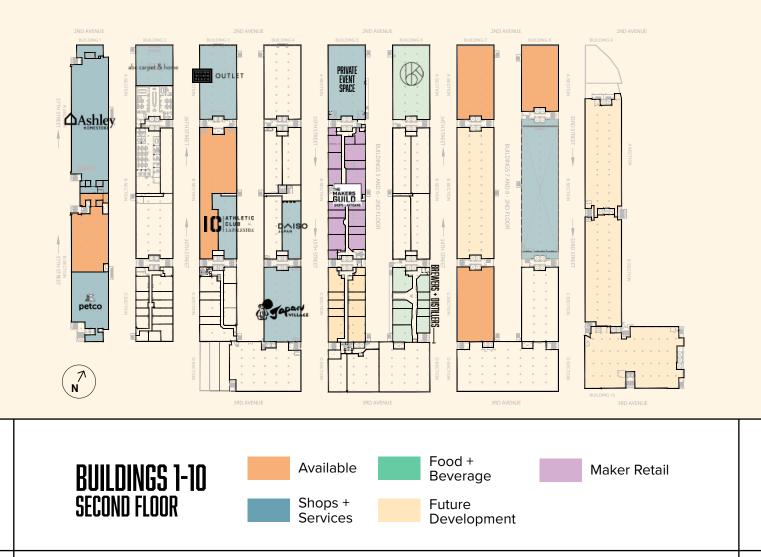

INDUSTRY CITY RETAIL OVERVIEW

## **2<sup>ND</sup> AVENUE** Design district

The Second Avenue storefronts are **dedicated to home design at any pricepoint.** From textiles and vintage finds to fine furnishings and fixtures, the Design District is a sourcing center for interior design professionals and DIYers alike.

## **39<sup>th</sup> Street** Auto Hub + Arcade

Located directly off of BQE Exit 23, the 39<sup>th</sup> Street retail arcade is a prime location for **auto dealerships, product showrooms, and food and beverage retailers.** 