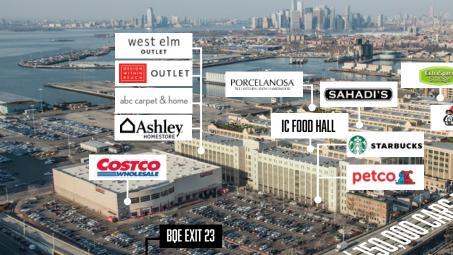

# SURROUNDING NEIGHBORHOOD

WORLD MARKET

Computers & electronics

Jaks Jifth Avenue 5TH

buybuy BABY

BED BATH &

36<sup>™</sup> STREET STATION

PULLACE

ACF

GENESIS

VOLVO

PORSCHE

NEIS

#### **BUILDING 1** National Retail

Building 1 retailers have prominent signage visible to over 150,000 cars per day from the Brooklyn-Queens Expressway, and over 6.25 million Costco shoppers per year.