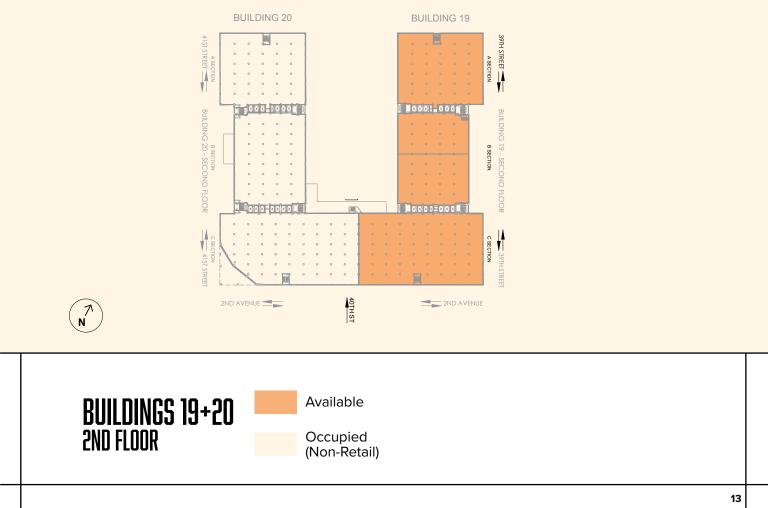

## **39<sup>th</sup> Street** Auto Hub + Arcade

Located directly off of BQE Exit 23, the 39<sup>th</sup> Street retail arcade is a prime location for **auto dealerships, product showrooms, and food and beverage retailers.** 