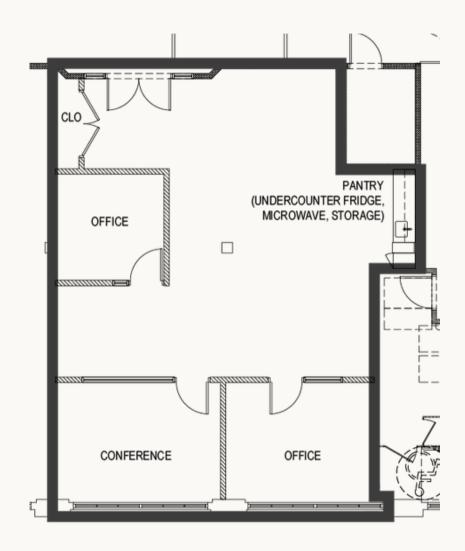

## 04-06-B40

Space is built with 2 offices, 1 conference room and kitchenette

#### **SPACE INFO**

Building 4 Floor 6 RSF 1,901